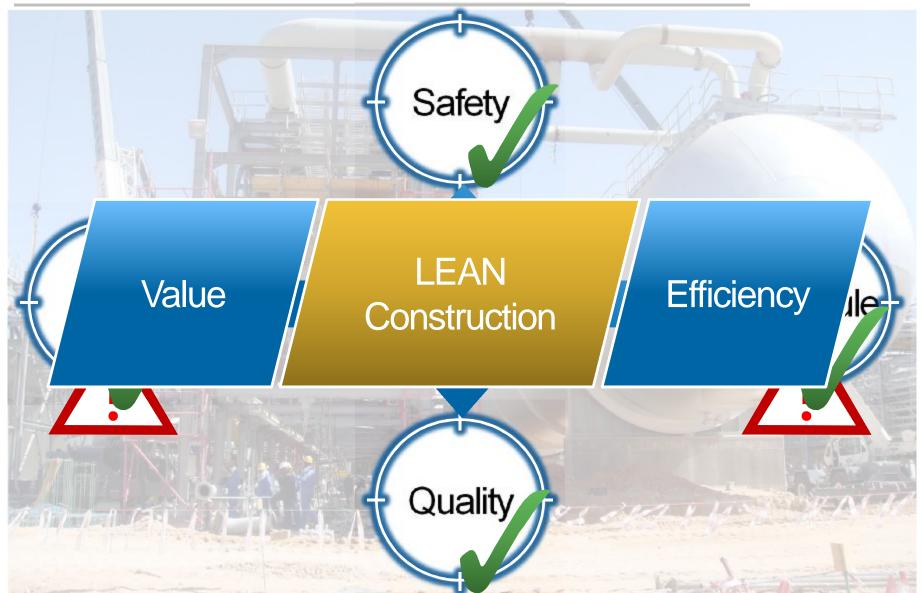

#### **Lean Construction Principles**

"A way to design production systems to minimize waste of materials, time, and effort in order to generate the maximum possible amount of value"

(Koskela et al., 2002)